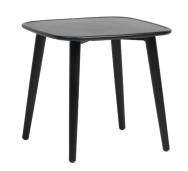

## **End Table**

FN66305DIV

Overall Height: 22"

Depth: 23"

Width: 23"

Weight: 15 LBS

Frame: Aluminum Finish: Diva Night

## TECHNICAL INFORMATION

- Finishes: Aluminum Diva Night DIV
- Aluminum with powder coating, Tiger Drylac® 49 Series Powder Coating.
- UV and weather resistant knitted polypropylene (PP) Durastrap™
- Polypropylene (PP) Durastrap™ have a Grey Scale result of 4 after 3,000 hours of UV testing.
- The maximum tensile strength of each Durastrap™ is 280 LBF
- Max. weight load: 350 LBS per seat.
- Contract quality