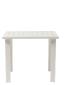

### 43" Rect Dining Table w/UH

#### FN50036ASG | FN50036TWH

Overall Height: 30"

Width: 43"

Weight: 49 LBS

Frame: Aluminum Finish: Ash Grey

Frame: Aluminum Finish: Talc White