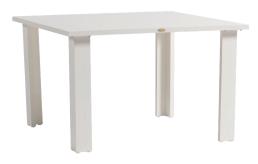

### 43" Rect Dining Table w/UH

#### FN50036ASG | FN50036TWH

Overall Height: 30"

Width: 43"

Weight: 49 LBS

Frame: Aluminum Finish: Ash Grey

Frame: Aluminum Finish: Talc White

#### **TECHNICAL INFORMATION**

- Finishes: Ash Grey ASG, Talc White TWH
- Frame: Aluminum, powder coated
- KD Structure
- 43" Sq/60" Sq/84"x42"/103"x43" Rect Dining Tables meet the ADA (Americans with Disabilities Act) requirements – knee space at least 27 inches high, 30 inches wide & 19 inches deep)
- Contract quality