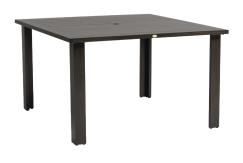

### 43" Rect Dining Table w/UH

#### FN50036ASG | FN50036TWH

Overall Height: 30"

Width: 43"

Weight: 49 LBS

Frame: Aluminum Finish: Ash Grey

Frame: Aluminum Finish: Talc White

#### **TECHNICAL INFORMATION**

- Finishes: Ash Grey ASG, Talc White TWH
- Frame: Aluminum, powder coated
- KD Structure
- 43" Sq/60" Sq/84"x42"/103"x43" Rect Dining Tables meet the ADA (Americans with Disabilities Act) requirements – knee space at least 27 inches high, 30 inches wide & 19 inches deep)
- Contract quality