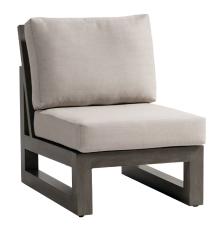

## Chair (w/o Arm)

FN64353PGR-C

Seat Height\*: 18" w/cushion

Overall Height: 33.5"

Depth: 36.5"

Width: 26"

Weight: 64 LBS

Frame: Aluminum Finish: Seashell

## **TECHNICAL INFORMATION**

- Finishes: Seashell SEL
- Frame: Aluminum
- Simple, classic and geometric design, provide a natural look that is inviting and sophisticated
- The pieces are grand and solid contructed with impressive weight
- A collection with comfort and stability
- Generous pieces with 3 inches square aluminum arm and sled legs
- Modular design of sectional provides flexibility and style
- Chairs with wood grain and weathered finished aluminum

- Chair with slanted back and seat panel dropping inwards to offer great comfort
- Wood grain finished alum coffee and end table with shelf (Cubo)
- Interlocking system to secure sectional pieces
- Pearl Grey aluminum color can match with Cubo
- Max. weight load: 350 LBS per seat
- Contract quality
- For outdoor use only