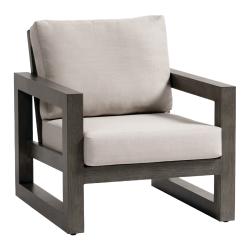

## Club Chair

FN64301PGR

Seat Height\*: 18" w/cushion

Overall Height: 33.5"

Arm Height: 24.75"

Depth: 36.5"

Width: 32"

Weight: 75 LBS

Frame: Aluminum Finish: Seashell

## **TECHNICAL INFORMATION**

- Finishes: Seashell SEL
- Frame: Aluminum
- Simple, classic and geometric design, provide a natural look that is inviting and sophisticated
- The pieces are grand and solid contructed with impressive weight
- A collection with comfort and stability
- Generous pieces with 3 inches square aluminum arm and sled legs
- Modular design of sectional provides flexibility and style
- Chairs with wood grain and weathered finished aluminum

- Chair with slanted back and seat panel dropping inwards to offer great
  comfort
- Wood grain finished alum coffee and end table with shelf (Cubo)
- Interlocking system to secure sectional pieces
- Pearl Grey aluminum color can match with Cubo
- Max. weight load: 350 LBS per seat
- Contract quality
- For outdoor use only