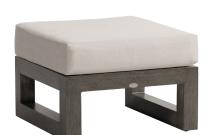

## Ottoman

### FN64316PGR

Seat Height\*: 18" w/cushion

Overall Height: 12"

Depth: 26"

Width: 26"

Weight: 34 LBS

#### TECHNICAL INFORMATION

- Finishes: Seashell SEL
- Frame: Aluminum
- Simple, classic and geometric design, provide a natural look that is inviting and sophisticated
- The pieces are grand and solid contructed with impressive weight
- A collection with comfort and stability
- Generous pieces with 3 inches square aluminum arm and sled legs
- Modular design of sectional provides flexibility and style
- Chairs with wood grain and weathered finished aluminum