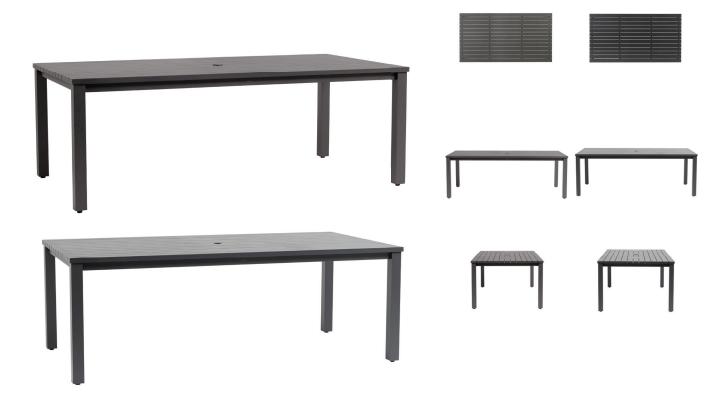

### 84"x44" Rect Dining Table w/UH

#### FN69463NIS | FN69463DIV

Overall Height: 29.5"

Depth: 44.5"

Width: 84"

Weight: 108 LBS

Frame: Aluminum Finish: Nimbus Star

#### **TECHNICAL INFORMATION**

- Finishes: DIV Diva Night (powder coating) / NIS Nimbus Star (hand-brushed)
- Frame: Aluminum
- Matching with Oasis and Vienna Collection
- Dining Table w umbrella hole

\*Knee Clearance (distance between the legs): side 38.5" / front 77.5"

\*Knee Clearance (from floor to bottom of the table surface): 26.5"

Toll Free Phone: Toll Free Fax: Email: Website:

886.919.181 888.880.8209 sales@ratana.com www.ratana.com