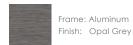

#### FN68412PEW-OGY

Arm Height: 25"

Depth: 26.75"

Width: 24.5"

Weight: 26 LBS

Frame: Resin Finish: Pewter (8mm)

#### **TECHNICAL INFORMATION**

- Finish Color: Resin Pewter PEW (8\*1.5mm)
- Aluminum Opal Grey OGY (hand brushed)
- Frame: Aluminum
- Items:
  - Living Club, Love, Sofa, Ottoman Dining – Dining Side Chair, Dining Armchair
- Table and Bench Option:
  - CUBO Coffee Table/ End Table (OGY)
    CANBRIA Coffee / End / Dining Table (OGY)