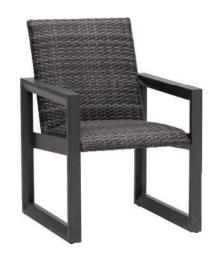

### Dining Arm Chair

#### FN68412PEW-OGY

Arm Height: 25"

Depth: 26.75"

Width: 24.5"

Weight: 26 LBS

Frame: Resin Finish: Pewter (8mm)

- Chairs are padded with reticulated foams, no cushion needed
- Chairs with hand brushed finished aluminum arms and legs
- Simply mirror frame design provide a natural look that is inviting and sophisticated
- A collection with comfort and stability
- Bevel frame design and ggenerous pieces with special-shaped aluminum arm and sled legs
- Chair with slanted back and seat panel dropping inwards to offer great comfort
- Max. weight load: 350 LBS per seat
- Contract quality