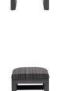

## Ottoman

FN68416PEW-OGY

Seat Height\*: 17.5"

Overall Height: 17.5"

Depth: 24"

Width: 24"

Weight: 25 LBS

Frame: Aluminum Finish: Opal Grey