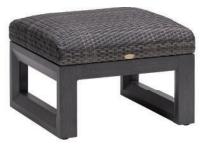

## Ottoman

FN68416PEW-OGY

Seat Height\*: 17.5"

Overall Height: 17.5"

Depth: 24"

Width: 24"

Weight: 25 LBS

Frame: Aluminum Finish: Opal Grey