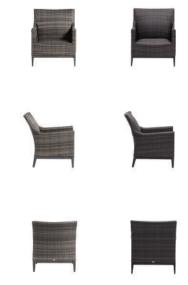

## FN61701PEW-OGY | FN61701WTR-RUB

Seat Height\*: 18"

Overall Height: 36.25"

Arm Height: 25.75"

Depth: 36.25"

Width: 30.25"

Weight: 37 LBS

Frame: Aluminum Finish: Opal Grey

Frame: Resin Finish: Pewter (8mm)

Frame: Aluminum
Finish: Rusty Umber

Frame: Resin
Finish: Wild Truffle (8mm)