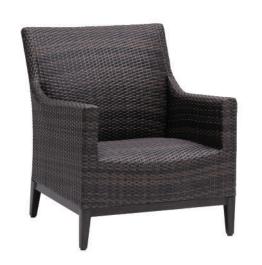

## RATANA

Club Chair

## FN61701PEW-OGY | FN61701WTR-RUB

Seat Height\*: 18"

Overall Height: 36.25"

Arm Height: 25.75"

Depth: 36.25"

Width: 30.25"

Weight: 37 LBS

Frame: Aluminum Finish: Opal Grey

Frame: Resin Finish: Pewter (8mm)

Frame: Aluminum
Finish: Rusty Umber

Frame: Resin
Finish: Wild Truffle (8mm)