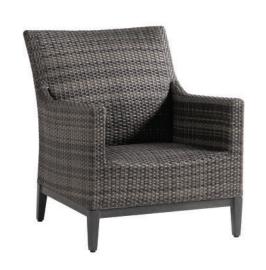

## RATANA

Club Chair

## FN61701PEW-OGY | FN61701WTR-RUB

Seat Height\*: 18"

Overall Height: 36.25"

Arm Height: 25.75"

Depth: 36.25"

Width: 30.25"

Weight: 37 LBS

Frame: Aluminum Finish: Opal Grey

Frame: Resin Finish: Pewter (8mm)

Frame: Aluminum
Finish: Rusty Umber

Frame: Resin
Finish: Wild Truffle (8mm)