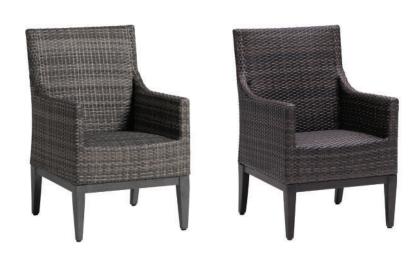

### Dining Arm Chair

#### FN61712PEW-OGY | FN61712WTR-RUB

Seat Height\*: 18.25"

Overall Height: 36"

Arm Height: 24.75"

Depth: 29.5"

Width: 23.5"

Weight: 25 LBS

Frame: Aluminum Finish: Opal Grey

Frame: Resin Finish: Pewter (8mm)

Frame: Aluminum
Finish: Rusty Umber

Frame: Resin Finish: Wild Truffle (8mm)