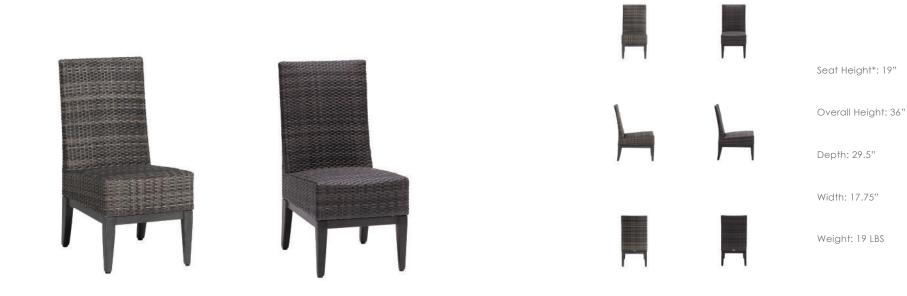

## Dining Side Chair

FN61711PEW-OGY | FN61711WTR-RUB

Frame: Aluminum Finish: Opal Grey

Frame: Aluminum Finish: Rusty Umber

Frame: Resin Finish: Wild Truffle (8mm)

## TECHNICAL INFORMATION

- Weave: Resin Pewter (8mm) PEW | Wild Truffle (8mm) WTR
- Aluminum Opal Grey OGY | Rusty Umber RUB (hand brushed) • Frame: Aluminum
- Chairs are padded with reticulated foams, no cushion needed
- Chairs with wood grain finished aluminum legs
- Max. weight load: 350 LBS per seat
- Contract quality
- For outdoor use only