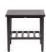

### **End Table**

#### FN61705OGY | FN61705RUB

Depth: 22.5"

Overall Height: 21.75"

Width: 22.5"

Weight: 24 LBS

Frame: Aluminum Finish: Opal Grey

Frame: Resin Finish: Pewter (8mm)

Frame: Aluminum Finish: Rusty Umber