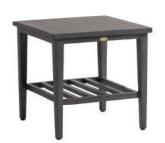

### **End Table**

#### FN61705OGY | FN61705RUB

Depth: 22.5"

Overall Height: 21.75"

Width: 22.5"

Weight: 24 LBS

Frame: Aluminum Finish: Opal Grey

Frame: Resin Finish: Pewter (8mm)

Frame: Aluminum Finish: Rusty Umber