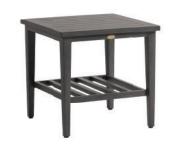

### **End Table**

#### FN61705OGY | FN61705RUB

Depth: 22.5"

Overall Height: 21.75"

Width: 22.5"

Weight: 24 LBS

Frame: Aluminum Finish: Opal Grey

Frame: Resin Finish: Pewter (8mm)

Frame: Aluminum Finish: Rusty Umber

Frame: Resin Finish: Wild Truffle (8mm)