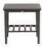

### **End Table**

#### FN61705OGY | FN61705RUB

Depth: 22.5"

Overall Height: 21.75"

Width: 22.5"

Weight: 24 LBS

Frame: Aluminum Finish: Opal Grey

Frame: Resin Finish: Pewter (8mm)

Frame: Aluminum Finish: Rusty Umber