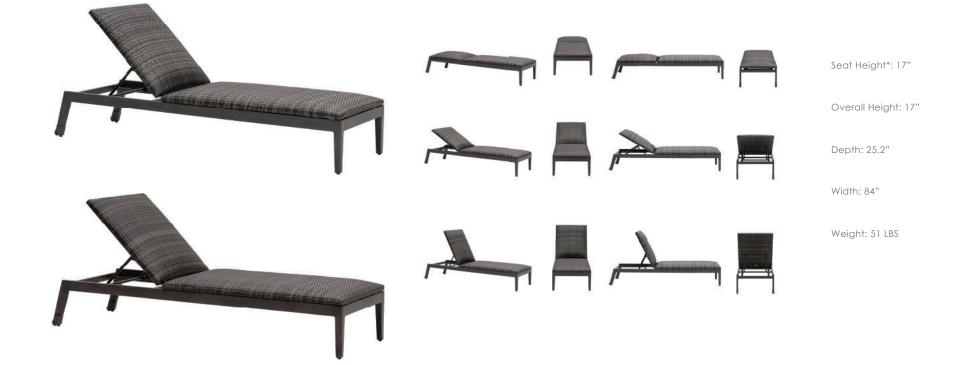

## **BILTMORE**

RATANA

Adjustable Lounger (w/Wheels)

FN61720PEW-OGY | FN61720WTR-RUB

Frame: Aluminum Finish: Opal Grey

Frame: Aluminum Finish: Rusty Umber

Frame: Resin Finish: Wild Truffle (8mm)

**TECHNICAL INFORMATION** 

- Weave: Resin Pewter (7mm) PEW | Wild Truffle WTR, 8mm Aluminum – Opal Grey OGY | Hessonite Garnet HGA
- Frame: Aluminum
- Chairs are padded with reticulated foams, no cushion needed
- Chairs with wood grain finished aluminum legs
- Max. weight load: 350 LBS per seat
- Contract quality
- For outdoor use only