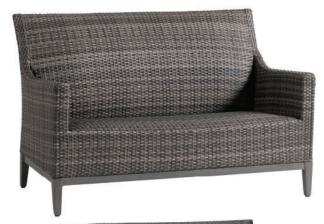

## FN61702PEW-OGY | FN61702WTR-RUB

Frame: Aluminum Finish: Opal Grey

Frame: Resin Finish: Pewter (8mm)

Frame: Aluminum Finish: Rusty Umber

Frame: Resin
Finish: Wild Truffle (8mm)

Seat Height\*: 18"

Arm Height: 25.75"

Depth: 36.25"

Width: 54.5"

Weight: 55 LBS