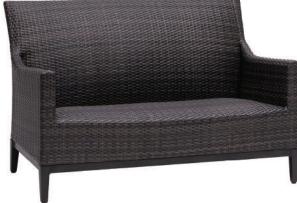

## FN61702PEW-OGY | FN61702WTR-RUB

Frame: Aluminum Finish: Opal Grey

Frame: Resin Finish: Pewter (8mm)

Frame: Aluminum Finish: Rusty Umber

Frame: Resin
Finish: Wild Truffle (8mm)

Seat Height\*: 18"

Arm Height: 25.75"

Depth: 36.25"

Width: 54.5"

Weight: 55 LBS