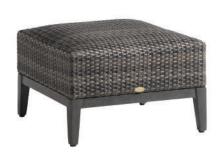

## Ottoman

### FN61716PEW-OGY | FN61716WTR-RUB

Seat Height\*: 18"

Overall Height: 18"

Depth: 24.25"

Width: 24.25"

Weight: 18 LBS

Frame: Aluminum Finish: Opal Grey

Frame: Resin Finish: Pewter (8mm)