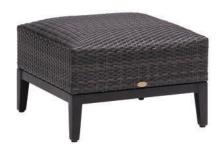

## Ottoman

Frame: Aluminum Finish: Rusty Umber

Frame: Resin Finish: Wild Truffle (8mm)