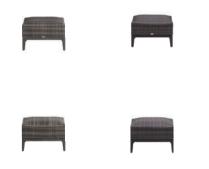

#### TECHNICAL INFORMATION

- Weave: Resin Pewter (8mm) PEW | Wild Truffle (8mm) WTR
  Aluminum Opal Grey OGY | Rusty Umber RUB (Hand Brushed)
- Frame: Aluminum
- Chairs are padded with reticulated foams, no cushion needed
- Chairs with wood grain finished aluminum legs
- Max. weight load: 350 LBS per seat
- Contract quality
- For outdoor use only