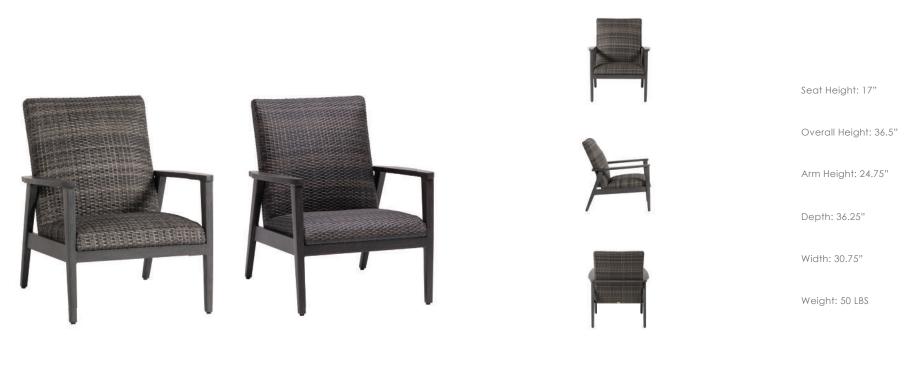

## Club Chair

FN64901PEW-OGY | FN64901WTR-RUB

Frame: A Finish: (

• Frame: Aluminum

Table option

**TECHNICAL INFORMATION** 

Frame: Aluminum Finish: Opal Grey

•Canbria in OGY and RUB

• Finishes: Resin – PEW Pewter, 8mm | WTR Wild Truffe, 8mm

Aluminum – OGY Opal Grey | RUB Rusty Umber

Frame: Aluminum Finish: Rusty Umber

- Chairs are padded with reticulated foams, no cushion needed
- Chairs with hand brushed finished aluminum arms and legs
- Hand brushed finished alum coffee and end table with shelf
- Max. weight load: 350 LBS per seat
- Contract quality