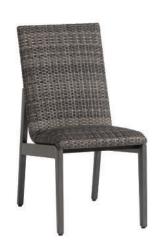

## RATANA

Dining Side Chair

## FN64911PEW-OGY | FN64911WTR-RUB

Seat Height:19"

Overall Height: 37"

Depth: 28"

Width: 17.5"

Weight: 18 LBS

Frame: Aluminum Finish: Opal Grey

Frame: Resin Finish: Pewter (8mm)

Frame: Aluminum
Finish: Rusty Umber

Frame: Resin Finish: Wild Truffle (8mm)