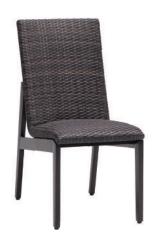

## RATANA

Dining Side Chair

## FN64911PEW-OGY | FN64911WTR-RUB

Seat Height:19"

Overall Height: 37"

Depth: 28"

Width: 17.5"

Weight: 18 LBS

Frame: Aluminum Finish: Opal Grey

Frame: Resin Finish: Pewter (8mm)

Frame: Aluminum
Finish: Rusty Umber

Frame: Resin Finish: Wild Truffle (8mm)