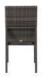

## RATANA

Dining Side Chair

## FN64911PEW-OGY | FN64911WTR-RUB

Seat Height:19"

Overall Height: 37"

Depth: 28"

Width: 17.5"

Weight: 18 LBS

Frame: Aluminum Finish: Opal Grey

Frame: Resin Finish: Pewter (8mm)