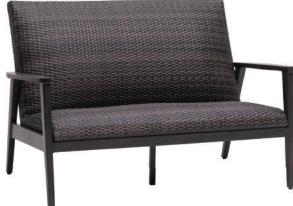

# RATANA

Love Seat

### FN64902PEW-OGY | FN64902WTR-RUB

Frame: Aluminum Finish: Opal Grey

Frame: Resin Finish: Pewter (8mm)

Frame: Aluminum
Finish: Rusty Umber

Frame: Resin
Finish: Wild Truffle (8mm)

Seat Height:17"

Overall Height: 36.5"

Arm Height: 24.75"

Depth: 36.25"

Width: 55"

Weight: 66 LBS