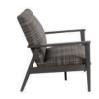

# RATANA

Love Seat

### FN64902PEW-OGY | FN64902WTR-RUB

Frame: Aluminum Finish: Opal Grey

Frame: Resin Finish: Pewter (8mm)

Frame: Aluminum
Finish: Rusty Umber

Frame: Resin
Finish: Wild Truffle (8mm)

Seat Height:17"

Overall Height: 36.5"

Arm Height: 24.75"

Depth: 36.25"

Width: 55"

Weight: 66 LBS