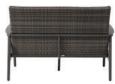

# RATANA

Love Seat

### FN64902PEW-OGY | FN64902WTR-RUB

Frame: Aluminum Finish: Opal Grey

Frame: Resin Finish: Pewter (8mm)

Frame: Aluminum
Finish: Rusty Umber

Frame: Resin
Finish: Wild Truffle (8mm)

Seat Height:17"

Overall Height: 36.5"

Arm Height: 24.75"

Depth: 36.25"

Width: 55"

Weight: 66 LBS