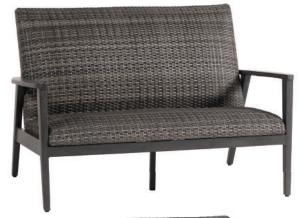

# RATANA

Love Seat

### FN64902PEW-OGY | FN64902WTR-RUB

Frame: Aluminum Finish: Opal Grey

Frame: Resin Finish: Pewter (8mm)

Frame: Aluminum
Finish: Rusty Umber

Frame: Resin
Finish: Wild Truffle (8mm)

Seat Height:17"

Overall Height: 36.5"

Arm Height: 24.75"

Depth: 36.25"

Width: 55"

Weight: 66 LBS