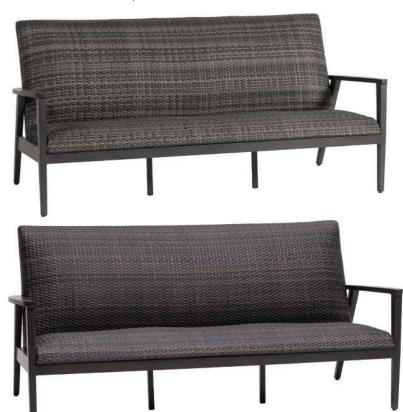

## FN64903PEW-OGY | FN64903WTR-RUB

Frame: Resin Finish: Pewter (8mm)

Frame: Aluminum Finish: Rusty Umber

Frame: Resin Finish: Wild Truffle (8mm)

### Seat Height: 17"

Overall Height: 36.5"

Arm Height: 24.75"

Depth: 36.25"

Width: 79"

Weight: 88 LBS

### TECHNICAL INFORMATION

Frame: Aluminum

Finish: Opal Grey

- Finishes: Resin PEW Pewter, 8mm | WTR Wild Truffe, 8mm
  Aluminum OGY Opal Grey | RUB Rusty Umber
- Frame: Aluminum
- Table option
  - •Canbria in OGY and RUB