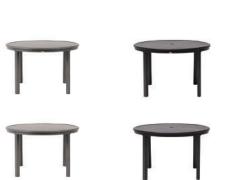

## **TECHNICAL INFORMATION**

- Finishes: Opal Grey OGY, Rusty Umber RUB
- Frame: Aluminum
- Table and Bench are in KD structure
- Optional seat cushion for the bench
- OGY and RUB colors with Wood grain and weathered finished
- OGY and RUB colors with hand brushed surface finished
- OGY and RUB colors match with Biltmore, New Miami Lakes, and Palm Harbor
- OGY and RUB colors match with Cabo San Lucas, Cubo and Milano
- Contract quality
- For outdoor use only