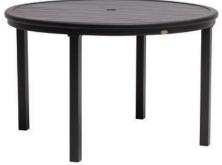

## 48" Rd Dining Table W/UH

FN61110OGY | FN61110RUB

Frame: Aluminum Finish: Opal Grey

Depth: 48.5" (DIA)

Overall Height: 48.5"

Weight: 44 LBS

knee clearance Distance between the legs): side 29.25"/front 64.5" from floor to bottom of the table surface): 38.5"

> Toll Free Phone: Toll Free Fax: Email: Website: