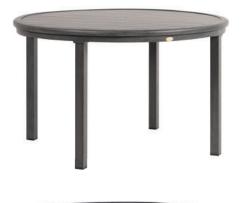

## 48" Rd Dining Table W/UH

FN61110OGY | FN61110RUB

Frame: Aluminum Finish: Opal Grey

Depth: 48.5" (DIA)

Overall Height: 48.5"

Weight: 44 LBS

knee clearance Distance between the legs): side 29.25"/front 64.5" from floor to bottom of the table surface): 38.5"

> Toll Free Phone: Toll Free Fax: Email: Website: