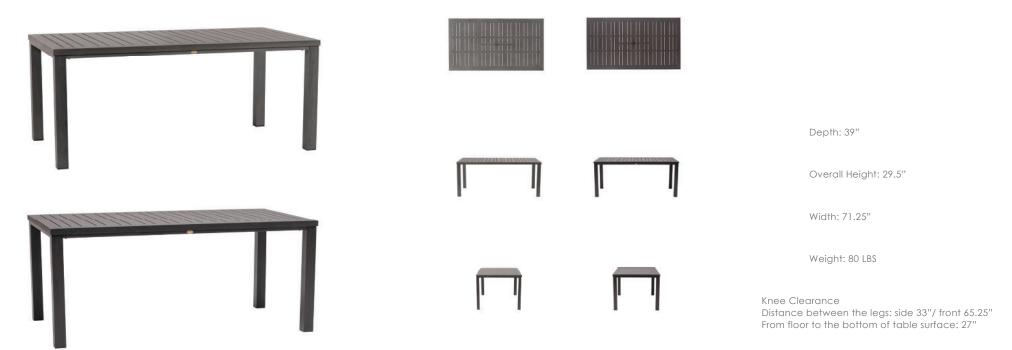

## $71" \times 39"$ Rect Dining Table w/UH

FN61162OGY | FN61162RUB

Frame: Aluminum Finish: Opal Grey

## **TECHNICAL INFORMATION**

- Finishes: Opal Grey OGY, Rusty Umber RUB
- Frame: Aluminum
- Table and Bench are in KD structure
- Optional seat cushion for the bench
- OGY and RUB colors with Wood grain and weathered finished
- OGY and RUB colors with hand brushed surface finished
- OGY and RUB colors match with Biltmore, New Miami Lakes, and Palm Harbor
- OGY and RUB colors match with Cabo San Lucas, Cubo and Milano
- Contract quality
- For outdoor use only