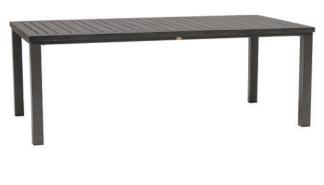

## 84" x 44" Rect Dining Table w/UH

### FN61163OGY | FN61163RUB

Overall Height: 29"

Width: 84.25"

Weight: 82 LBS

Knee Clearance

Distance between the legs: side 38"/ front 77.5" From floor to the bottom of table surface: 27"

Frame: Aluminum Finish: Opal Grey