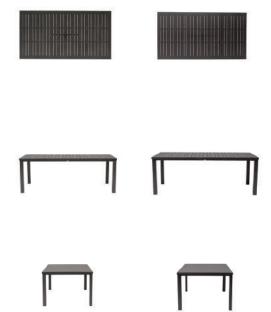

#### TECHNICAL INFORMATION

- Finishes: Opal Grey OGY, Rusty Umber RUB
- Frame: Aluminum
- Table and Bench are in KD structure
- Optional seat cushion for the bench
- OGY and RUB colors with Wood grain and weathered finished
- OGY and RUB colors with hand brushed surface finished
- OGY and RUB colors match with Biltmore, New Miami Lakes, and Palm Harbor
- OGY and RUB colors match with Cabo San Lucas, Cubo and Milano
- Contract quality
- For outdoor use only