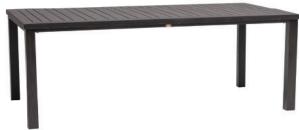

## 84" x 44" Rect Dining Table w/UH

### FN61163OGY | FN61163RUB

Overall Height: 29"

Width: 84.25"

Weight: 82 LBS

Knee Clearance

Distance between the legs: side 38"/ front 77.5" From floor to the bottom of table surface: 27"

Frame: Aluminum Finish: Opal Grey

Frame: Aluminum
Finish: Rusty Umber