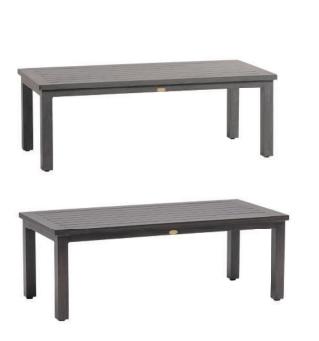

### Coffee Table

#### FN61104OGY | FN61104RUB

Overall Height: 15.5"

Depth: 22.5"

Width: 47"

Weight: 22 LBS

Frame: Aluminum Finish: Opal Grey

Frame: Aluminum
Finish: Rusty Umber