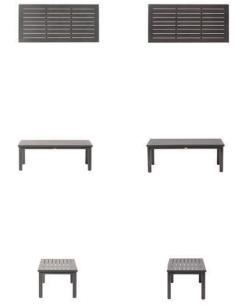

#### TECHNICAL INFORMATION

- Finishes: Opal Grey OGY, Rusty Umber RUB
- Frame: Aluminum
- Table and Bench are in KD structure
- Optional seat cushion for the bench
- OGY and RUB colors with Wood grain and weathered finished
- OGY and RUB colors with hand brushed surface finished
- OGY and RUB colors match with Biltmore, New Miami Lakes, and Palm Harbor
- OGY and RUB colors match with Cabo San Lucas, Cubo and Milano
- Contract quality
- For outdoor use only