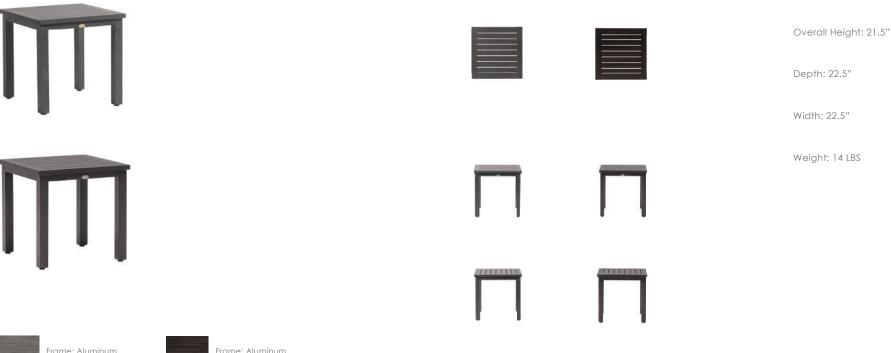

## RATANA

**End Table** 

FN61105OGY | FN61105RUB

Frame: Aluminum Finish: Opal Grey

## **TECHNICAL INFORMATION**

- Finishes: Opal Grey OGY, Rusty Umber RUB
- Frame: Aluminum
- Table and Bench are in KD structure
- Optional seat cushion for the bench
- OGY and RUB colors with Wood grain and weathered finished
- OGY and RUB colors with hand brushed surface finished
- OGY and RUB colors match with Biltmore, New Miami Lakes, and Palm Harbor
- OGY and RUB colors match with Cabo San Lucas, Cubo and Milano
- Contract quality
- For outdoor use only