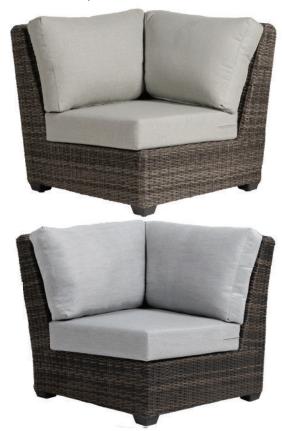

## Corner

## FN71253PEW-N | FN71253WTR-N

Frame: Aluminum Finish: Opal Grey

Frame: Resin Finish: Pewter (6mm\*9mm)

Frame: Aluminum Finish: Rusty Umber

Frame: Resin

Seat Height\*: 17.25"(w/cushion)

Overall Height: 31.5"

Depth: 36"

Width: 36"

Weight: 48 LBS

• Weave: Resin – Pewter PEW (6mm\*9mm) | Wild Truffle WTR (6mm\*9mm) Aluminum – Opal Grey OGY | Rusty Umber RUB

- Frame: Aluminum
- Chairs are padded with reticulated foams, no cushion needed
- Chairs with wood grain finished aluminum legs
- Max. weight load: 350 LBS per seat
- Contract quality
- For outdoor use only