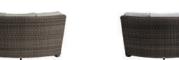

## **Curved Corner**

### FN71253PEW-V | FN71253WTR-V

Frame: Aluminum Finish: Opal Grey

Frame: Resin
Finish: Pewter (6mm\*9mm)

Frame: Aluminum Finish: Rusty Umber

Frame: Resin
Finish: Wild Truffle (6mm\*9mm)

Toll Free Phone: Toll Free Fax: Email: Website: 886.919.181 888.880.8209 sales@ratana.com www.ratana.com

Seat Height\*: 17.25"(w/cushion)

Overall Height: 31.5"

Depth: 39"

Width: 65"

Weight: 61 LBS