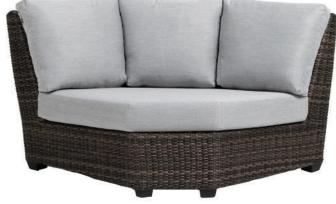

## **Curved Corner**

### FN71253PEW-V | FN71253WTR-V

Frame: Aluminum Finish: Opal Grey

Frame: Resin
Finish: Pewter (6mm\*9mm)

Frame: Aluminum Finish: Rusty Umber

Frame: Resin
Finish: Wild Truffle (6mm\*9mm)

#### TECHNICAL INFORMATION

- Weave: Resin Pewter PEW (6mm\*9mm) | Wild Truffle WTR (6mm\*9mm)
   Aluminum Opal Grey OGY | Rusty Umber RUB
- Frame: Aluminum
- Chairs are padded with reticulated foams, no cushion needed
- Chairs with wood grain finished aluminum legs
- Max. weight load: 350 LBS per seat
- Contract quality
- For outdoor use only