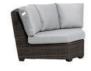

## **Curved Corner**

### FN71253PEW-V | FN71253WTR-V

Frame: Aluminum Finish: Opal Grey

Frame: Resin
Finish: Pewter (6mm\*9mm)

Frame: Aluminum Finish: Rusty Umber

Frame: Resin
Finish: Wild Truffle (6mm\*9mm)

Toll Free Phone: Toll Free Fax: Email: Website: 886.919.181 888.880.8209 sales@ratana.com www.ratana.com

Seat Height\*: 17.25"(w/cushion)

Overall Height: 31.5"

Depth: 39"

Width: 65"

Weight: 61 LBS