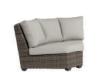

## **Curved Corner**

### FN71253PEW-V | FN71253WTR-V

Frame: Aluminum Finish: Opal Grey

Frame: Resin
Finish: Pewter (6mm\*9mm)

Frame: Aluminum Finish: Rusty Umber

Frame: Resin
Finish: Wild Truffle (6mm\*9mm)

Toll Free Phone: Toll Free Fax: Email: Website: 886.919.181 888.880.8209 sales@ratana.com www.ratana.com

Seat Height\*: 17.25"(w/cushion)

Overall Height: 31.5"

Depth: 39"

Width: 65"

Weight: 61 LBS