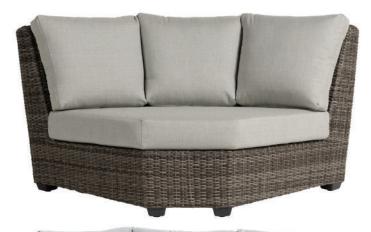

## **Curved Corner**

### FN71253PEW-V | FN71253WTR-V

Frame: Aluminum Finish: Opal Grey

Frame: Resin
Finish: Pewter (6mm\*9mm)

Frame: Aluminum Finish: Rusty Umber

Frame: Resin
Finish: Wild Truffle (6mm\*9mm)

#### TECHNICAL INFORMATION

- Weave: Resin Pewter PEW (6mm\*9mm) | Wild Truffle WTR (6mm\*9mm)
   Aluminum Opal Grey OGY | Rusty Umber RUB
- Frame: Aluminum
- Chairs are padded with reticulated foams, no cushion needed
- Chairs with wood grain finished aluminum legs
- Max. weight load: 350 LBS per seat
- Contract quality
- For outdoor use only