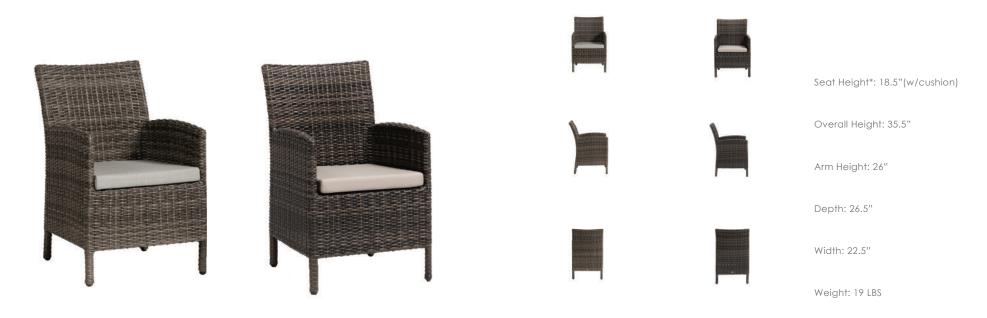

## Dining Arm Chair

FN71212PEW | FN71212WTR

Frame: Aluminum Finish: Opal Grey

Frame: Aluminum Finish: Rusty Umber

Frame: Resin Finish: Wild Truffle (6mm\*9mm)

## TECHNICAL INFORMATION

- Weave: Resin Pewter PEW (6mm\*9mm) | Wild Truffle WTR (6mm\*9mm) Aluminum – Opal Grey OGY | Rusty Umber RUB
- Frame: Aluminum
- Chairs are padded with reticulated foams, no cushion needed
- Chairs with wood grain finished aluminum legs
- Max. weight load: 350 LBS per seat
- Contract quality
- For outdoor use only