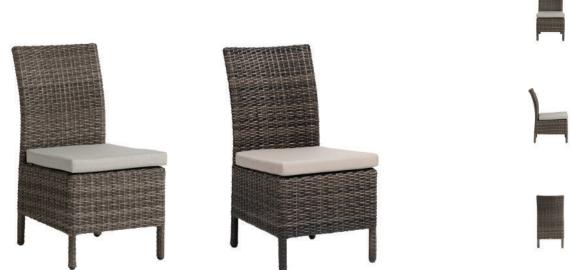

## Dining Side Chair

FN71211PEW | FN71211WTR

Frame: Aluminum Finish: Opal Grey

Frame: Aluminum Finish: Rusty Umber

Frame: Resin Finish: Wild Truffle (6mm\*9mm)

## **TECHNICAL INFORMATION**

- Weave: Resin Pewter PEW (6mm\*9mm) | Wild Truffle WTR (6mm\*9mm) Aluminum – Opal Grey OGY | Rusty Umber RUB
- Frame: Aluminum
- Chairs are padded with reticulated foams, no cushion needed
- Chairs with wood grain finished aluminum legs
- Max. weight load: 350 LBS per seat
- Contract quality
- For outdoor use only