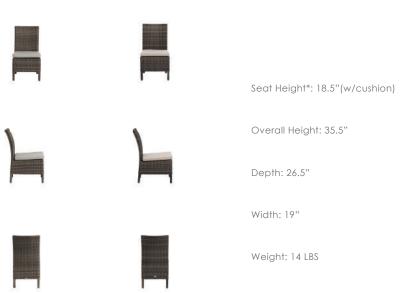

## **TECHNICAL INFORMATION**

- Weave: Resin Pewter PEW (6mm\*9mm) | Wild Truffle WTR (6mm\*9mm) Aluminum – Opal Grey OGY | Rusty Umber RUB
- Frame: Aluminum
- Chairs are padded with reticulated foams, no cushion needed
- Chairs with wood grain finished aluminum legs
- Max. weight load: 350 LBS per seat
- Contract quality
- For outdoor use only