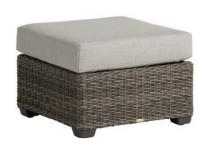

### Ottoman

#### FN71216PEW | FN71216WTR

Seat Height\*: 17.25"(w/cushion)

Overall Height: 11"

Depth: 25"

Width: 25"

Weight: 17 LBS

Frame: Aluminum Finish: Opal Grey

Frame: Resin
Finish: Pewter (6mm\*9mm)

#### TECHNICAL INFORMATION

- Weave: Resin Pewter PEW (6mm\*9mm) | Wild Truffle WTR (6mm\*9mm) Aluminum – Opal Grey OGY | Rusty Umber RUB
- Frame: Aluminum
- Chairs are padded with reticulated foams, no cushion needed
- Chairs with wood grain finished aluminum legs
- Max. weight load: 350 LBS per seat
- Contract quality
- For outdoor use only