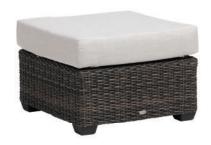

### Ottoman

#### FN71216PEW | FN71216WTR

Seat Height\*: 17.25"(w/cushion)

Overall Height: 11"

Depth: 25"

Width: 25"

Weight: 17 LBS

Frame: Aluminum Finish: Opal Grey

Frame: Resin
Finish: Pewter (6mm\*9mm)

#### TECHNICAL INFORMATION

- Weave: Resin Pewter PEW (6mm\*9mm) | Wild Truffle WTR (6mm\*9mm) Aluminum – Opal Grey OGY | Rusty Umber RUB
- Frame: Aluminum
- Chairs are padded with reticulated foams, no cushion needed
- Chairs with wood grain finished aluminum legs
- Max. weight load: 350 LBS per seat
- Contract quality
- For outdoor use only