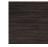

Frame: Aluminum
Finish: Rusty Umber

Frame: Resin
Finish: Wild Truffle (6mm\*9mm)

#### TECHNICAL INFORMATION

- Weave: Resin Pewter PEW (6mm\*9mm) | Wild Truffle WTR (6mm\*9mm) Aluminum – Opal Grey OGY | Rusty Umber RUB
- Frame: Aluminum
- Chairs are padded with reticulated foams, no cushion needed
- Chairs with wood grain finished aluminum legs
- Max. weight load: 350 LBS per seat
- Contract quality
- For outdoor use only