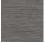

#### FN71216PEW | FN71216WTR

Seat Height\*: 17.25"(w/cushion)

Overall Height: 11"

Depth: 25"

Width: 25"

Weight: 17 LBS

Frame: Aluminum Finish: Opal Grey

Frame: Resin
Finish: Pewter (6mm\*9mm)

#### TECHNICAL INFORMATION

- Weave: Resin Pewter PEW (6mm\*9mm) | Wild Truffle WTR (6mm\*9mm) Aluminum – Opal Grey OGY | Rusty Umber RUB
- Frame: Aluminum
- Chairs are padded with reticulated foams, no cushion needed
- Chairs with wood grain finished aluminum legs
- Max. weight load: 350 LBS per seat
- Contract quality
- For outdoor use only