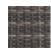

#### FN71216PEW | FN71216WTR

Seat Height\*: 17.25"(w/cushion)

Overall Height: 11"

Depth: 25"

Width: 25"

Weight: 17 LBS

Frame: Aluminum Finish: Opal Grey

Frame: Resin
Finish: Pewter (6mm\*9mm)

#### TECHNICAL INFORMATION

- Weave: Resin Pewter PEW (6mm\*9mm) | Wild Truffle WTR (6mm\*9mm) Aluminum – Opal Grey OGY | Rusty Umber RUB
- Frame: Aluminum
- Chairs are padded with reticulated foams, no cushion needed
- Chairs with wood grain finished aluminum legs
- Max. weight load: 350 LBS per seat
- Contract quality
- For outdoor use only