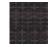

Frame: Aluminum
Finish: Rusty Umber

Frame: Resin
Finish: Wild Truffle (6mm\*9mm)

#### TECHNICAL INFORMATION

- Weave: Resin Pewter PEW (6mm\*9mm) | Wild Truffle WTR (6mm\*9mm) Aluminum – Opal Grey OGY | Rusty Umber RUB
- Frame: Aluminum
- Chairs are padded with reticulated foams, no cushion needed
- Chairs with wood grain finished aluminum legs
- Max. weight load: 350 LBS per seat
- Contract quality
- For outdoor use only