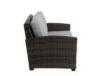

## Sofa

### FN71203PEW | FN71203WTR

Frame: Aluminum Finish: Opal Grey

Frame: Resin Finish: Pewter (6mm\*9mm)

Frame: Aluminum Finish: Rusty Umber

Overall Height: 31.5"

Width: 83"

Depth: 36"

Weight: 92 LBS