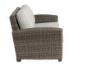

## Sofa

### FN71203PEW | FN71203WTR

Frame: Aluminum Finish: Opal Grey

Frame: Resin Finish: Pewter (6mm\*9mm)

Frame: Aluminum Finish: Rusty Umber

Overall Height: 31.5"

Width: 83"

Depth: 36"

Weight: 92 LBS