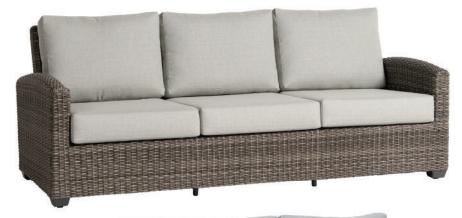

## Sofa

### FN71203PEW | FN71203WTR

Frame: Aluminum Finish: Opal Grey

Frame: Resin Finish: Pewter (6mm\*9mm)

Frame: Aluminum Finish: Rusty Umber

Overall Height: 31.5"

Width: 83"

Depth: 36"

Weight: 92 LBS