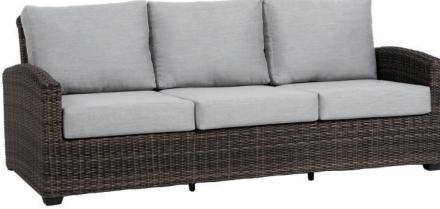

## Sofa

### FN71203PEW | FN71203WTR

Frame: Aluminum Finish: Opal Grey

Frame: Resin Finish: Pewter (6mm\*9mm)

Frame: Aluminum Finish: Rusty Umber

Overall Height: 31.5"

Width: 83"

Depth: 36"

Weight: 92 LBS