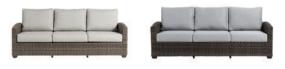

## Sofa

### FN71203PEW | FN71203WTR

Frame: Aluminum Finish: Opal Grey

Frame: Resin Finish: Pewter (6mm\*9mm)

Frame: Aluminum Finish: Rusty Umber

Overall Height: 31.5"

Width: 83"

Depth: 36"

Weight: 92 LBS