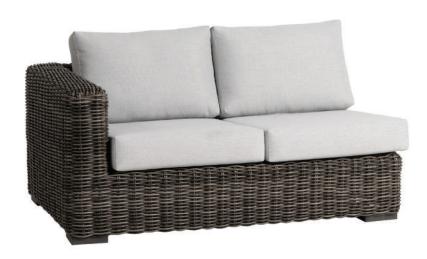

## 2-Seater Left Arm

FN61252PEW-OGY-L

Seat Height\*: 18" w/cushion

Overall Height: 25.5"

Arm Height: 25.5"

Depth: 39.5"

Width: 57.75"

Weight: 77 LBS

Frame: Aluminum

Finish: Opal Grey

## **TECHNICAL INFORMATION**

- Finishes: Resin Pewter (7mm) PEW
- Aluminum Opal Grey OGY (Hand Brushed)
- Frame: Aluminum
- Modular design of sectional provides flexibility and style
- Chairs with wood grain finished aluminum legs
- Chair with slanted back and seat panel dropping inwards to offer great comfort
- Interlocking system to secure sectional pieces
- Max. weight load: 350 LBS per seat