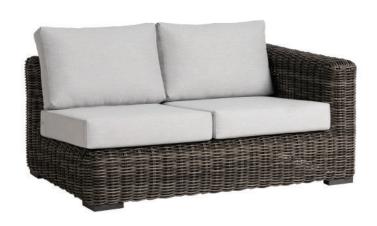

## 2-Seater Right Arm

FN61252PEW-OGY-R

Seat Height\*: 18" w/cushion

Overall Height: 25.5"

Arm Height: 25.5"

Depth: 39.5"

Width: 57.75"

Weight: 77 LBS

Frame: Aluminum Finish: Opal Grey

Frame: Resin
Finish: Pewter (7mm)