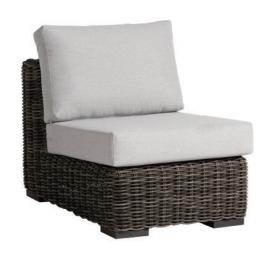

## Chair w/o Arm

### FN61253PEW-OGY-C

Seat Height\*: 18" w/cushion

Overall Height: 25.5"

Depth: 39.5"

Width: 25"

Weight: 45 LBS

Frame: Aluminum Finish: Opal Grey

Frame: Resin Finish: Pewter (7mm)