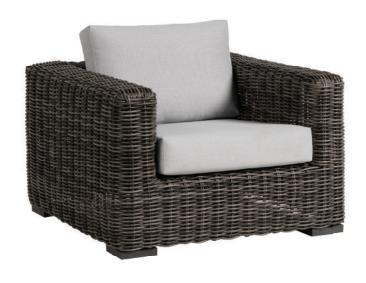

## Club Chair

### FN61201PEW-OGY

Seat Height\*: 18" w/cushion

Overall Height: 25.5"

Depth: 39.5"

Arm Height: 25.5"

Width: 39.75"

Weight: 65 LBS

Frame: Aluminum Finish: Opal Grey

Frame: Resin
Finish: Pewter (7mm)

#### **TECHNICAL INFORMATION**

- Finishes: Resin Pewter (7mm) PEW
  - Aluminum Opal Grey OGY (Hand Brushed)
- Frame: Aluminum
- Modular design of sectional provides flexibility and style
- Chairs with wood grain finished aluminum legs
- Chair with slanted back and seat panel dropping inwards to offer great comfort
- Interlocking system to secure sectional pieces
- Max. weight load: 350 LBS per seat