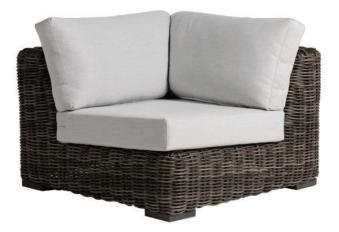

## Corner

FN61253PEW-OGY-N

Seat Height\*: 18" w/cushion

Overall Height: 25.5"

Depth: 39.5"

Width: 39.5"

Weight: 65 LBS

Frame: Aluminum

Finish: Opal Grey

## **TECHNICAL INFORMATION**

- Finishes: Resin Pewter (7mm) PEW
- Aluminum Opal Grey OGY (Hand Brushed)
- Frame: Aluminum
- Modular design of sectional provides flexibility and style
- Chairs with wood grain finished aluminum legs
- Chair with slanted back and seat panel dropping inwards to offer great comfort
- Interlocking system to secure sectional pieces
- Max. weight load: 350 LBS per seat