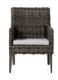

## Dining Arm Chair

### FN61212PEW-OGY

Seat Height\*: 19" w/cushion

Overall Height: 35.5"

Arm Height: 25.5"

Depth: 27.5"

Width: 26.5"

Weight: 27 LBS

Frame: Aluminum Finish: Opal Grey

Frame: Resin Finish: Pewter (7mm)

### TECHNICAL INFORMATION

• Finishes: Resin - Pewter (7mm) PEW

Aluminum - Opal Grey OGY (Hand Brushed)

- Frame: Aluminum
- Modular design of sectional provides flexibility and style
- Chair with wood grain finished aluminum legs
- Max. weight load: 350 LBS per seat
- Contract quality
- For outdoor use only