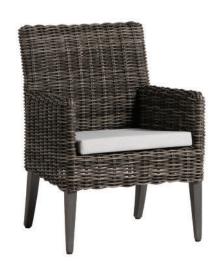

## Dining Arm Chair

### FN61212PEW-OGY

Seat Height\*: 19" w/cushion

Overall Height: 35.5"

Arm Height: 25.5"

Depth: 27.5"

Width: 26.5"

Weight: 27 LBS

Frame: Aluminum Finish: Opal Grey

Frame: Resin Finish: Pewter (7mm)

### TECHNICAL INFORMATION

• Finishes: Resin - Pewter (7mm) PEW

Aluminum - Opal Grey OGY (Hand Brushed)

- Frame: Aluminum
- Modular design of sectional provides flexibility and style
- Chair with wood grain finished aluminum legs
- Max. weight load: 350 LBS per seat
- Contract quality
- For outdoor use only