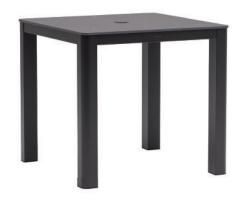

## FN68338GWT-WHT | FN68338PEY-DIV

Frame: Stone
Finish: Pietra Grey
(Table Top)

Frame: Aluminum Finish: White

Frame: Stone
Finish: Glacier White
(Table Top)

## TECHNICAL INFORMATION

- Finishes: Aluminum Frame -White WHT / Diva Night DIV (Tiger Drylac® 49 Series)
- Frame: Sintered Stone Top Glacier White GWT / Pietra Grey PEY (12mm thick)
- Sintering is a process through which a powdered material can be transformed into another sort of material. From powder to a hard mass. This transformation is achieved by heating and compressing the original materials.
- Sintered stone is a high-end building material, it is made from the composite of quartz, aluminum oxide, silicon, magnesium oxide and lime which are sintered under the temperature of 1250°C.
- The tabletop is ideal for outdoor use. It can resist mechanical stress, chemicals, deep abrasion, and scratches resistance; it is easy to clean, resistant to frost, high temperate, mold and mildew, waterproof, UV and bending resistance.