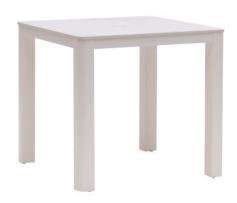

## FN68338GWT-WHT | FN68338PEY-DIV

Frame: Stone
Finish: Pietra Grey
(Table Top)

Frame: Aluminum Finish: White

Frame: Stone
Finish: Glacier White
(Table Top)

## TECHNICAL INFORMATION

- Finishes: Aluminum Frame -White WHT / Diva Night DIV (Tiger Drylac® 49 Series)
- Frame: Sintered Stone Top Glacier White GWT / Pietra Grey PEY (12mm thick)
- Sintering is a process through which a powdered material can be transformed into another sort of material. From powder to a hard mass. This transformation is achieved by heating and compressing the original materials.
- Sintered stone is a high-end building material, it is made from the composite of quartz, aluminum oxide, silicon, magnesium oxide and lime which are sintered under the temperature of 1250°C.
- The tabletop is ideal for outdoor use. It can resist mechanical stress, chemicals, deep abrasion, and scratches resistance; it is easy to clean, resistant to frost, high temperate, mold and mildew, waterproof, UV and bending resistance.