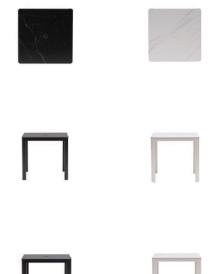

## **HAMPSHIRE**

## 32" SQ Dining Table W/UH

## FN68338GWT-WHT | FN68338PEY-DIV

Frame: Stone
Finish: Pietra Grey
(Table Top)

Frame: Aluminum Finish: White

Frame: Stone
Finish: Glacier White
(Table Top)

## TECHNICAL INFORMATION

- Finishes: Aluminum Frame -White WHT / Diva Night DIV (Tiger Drylac® 49 Series)
- Frame: Sintered Stone Top Glacier White GWT / Pietra Grey PEY (12mm thick)
- Sintering is a process through which a powdered material can be transformed into another sort of material. From powder to a hard mass. This transformation is achieved by heating and compressing the original materials.
- Sintered stone is a high-end building material, it is made from the composite of quartz, aluminum oxide, silicon, magnesium oxide and lime which are sintered under the temperature of 1250°C.
- The tabletop is ideal for outdoor use. It can resist mechanical stress, chemicals, deep abrasion, and scratches resistance; it is easy to clean, resistant to frost, high temperate, mold and mildew, waterproof, UV and bending resistance.