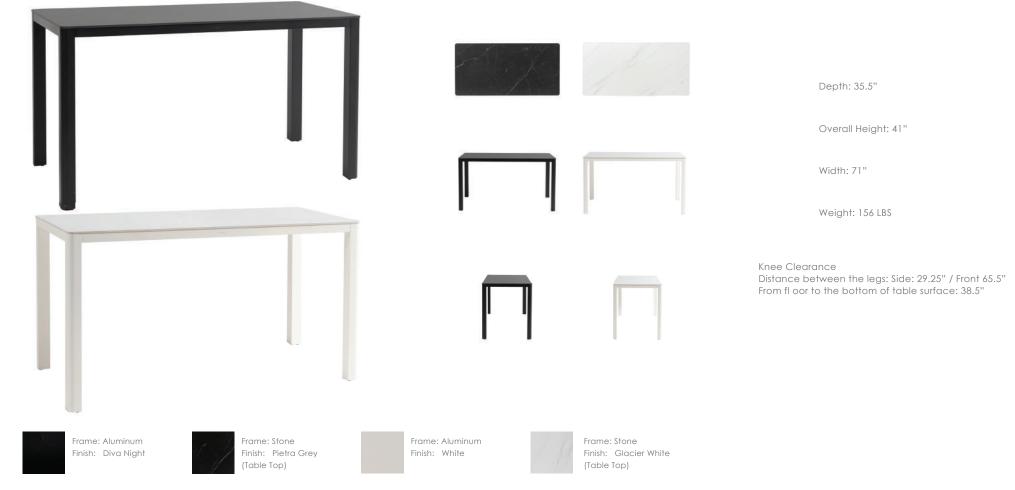

## HAMPSHIRE

71"x36" Rect Bar Table W/UH

FN68377GWT-WHT | FN68377PEY-DIV

## **TECHNICAL INFORMATION**

- Finishes: Aluminum Frame -White WHT / Diva Night DIV (Tiger Drylac® 49 Series)
- Frame: Sintered Stone Top Glacier White GWT / Pietra Grey PEY (12mm thick)
- Sintering is a process through which a powdered material can be transformed into another sort of material. From powder to a hard mass. This transformation is achieved by heating and compressing the original materials.
- Sintered stone is a high-end building material, it is made from the composite of quartz, aluminum oxide, silicon, magnesium oxide and lime which are sintered under the temperature of 1250°C.
- The tabletop is ideal for outdoor use. It can resist mechanical stress, chemicals, deep abrasion, and scratches resistance; it is easy to clean, resistant to frost, high temperate, mold and mildew, waterproof, UV and bending resistance.