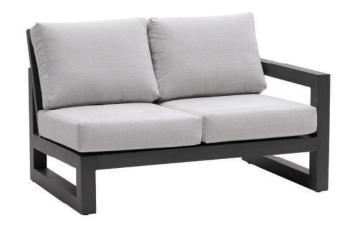

## 2-Seater Right Arm

FN64352OGY-R

Seat Height\*: 18" w/cushion

Arm Height: 24.75"

Overall Height: 33.5"

Depth: 36.5"

Width: 55"

Weight: 115 LBS

## TECHNICAL INFORMATION

- Finishes: Opal Grey OGY
- Frame: Aluminum
- Simple, classic and geometric design, provide a natural look that is inviting and sophisticated
- The pieces are grand and solid contructed with impressive weight
- A collection with comfort and stability
- Generous pieces with 3 inches square aluminum arm and sled legs
- Modular design of sectional provides flexibility and style
- Chairs with wood grain and weathered finished aluminum

- Chair with slanted back and seat panel dropping inwards to offer great comfort.
- Wood grain finished alum coffee and end table with shelf (Cubo)
- Interlocking system to secure sectional pieces
- Opal Grey aluminum color can match with Cubo
- Max. weight load: 350 LBS per seat
- Contract quality
- For outdoor use only