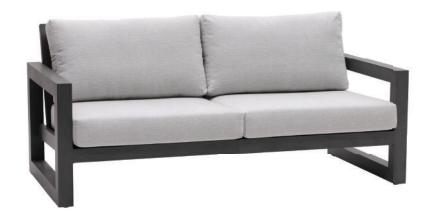

## 2.5-Seater Sofa

### FN64303OGY

Seat Height\*: 18" w/cushion

Overall Height: 33.5"

Arm Height: 24.75"

Depth: 36.5"

Width: 76"

Weight: 155 LBS

#### TECHNICAL INFORMATION

- Finishes: Opal Grey OGY
- Frame: Aluminum
- Simple, classic and geometric design, provide a natural look that is inviting and sophisticated
- The pieces are grand and solid contructed with impressive weight
- A collection with comfort and stability
- Generous pieces with 3 inches square aluminum arm and sled legs
- Modular design of sectional provides flexibility and style
- Chairs with wood grain and weathered finished aluminum