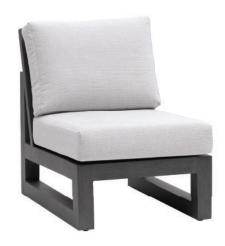

## RATANA

Chair (w/o Arm)

FN64353OGY-C

Seat Height\*: 18" w/cushion

Overall Height: 33.5"

Depth: 36.5"

Width: 26"

Weight: 64 LBS

## **TECHNICAL INFORMATION**

- Finishes: Opal Grey OGY
- Frame: Aluminum
- Simple, classic and geometric design, provide a natural look that is inviting and sophisticated
- The pieces are grand and solid contructed with impressive weight
- A collection with comfort and stability
- Generous pieces with 3 inches square aluminum arm and sled legs
- Modular design of sectional provides flexibility and style
- Chairs with wood grain and weathered finished aluminum

- Chair with slanted back and seat panel dropping inwards to offer great comfort.
- Wood grain finished alum coffee and end table with shelf (Cubo)
- Interlocking system to secure sectional pieces
- Opal Grey aluminum color can match with Cubo
- Max. weight load: 350 LBS per seat
- Contract quality
- For outdoor use only