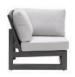

## Corner

### FN64353OGY-N

Seat Height\*: 18" w/cushion

Overall Height: 33.5"

Depth: 36.5"

Width: 36.5"

Weight: 100 LBS

#### TECHNICAL INFORMATION

- Finishes: Opal Grey OGY
- Frame: Aluminum
- Simple, classic and geometric design, provide a natural look that is inviting and sophisticated
- The pieces are grand and solid contructed with impressive weight
- A collection with comfort and stability
- Generous pieces with 3 inches square aluminum arm and sled legs
- Modular design of sectional provides flexibility and style
- Chairs with wood grain and weathered finished aluminum