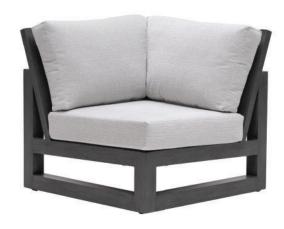

## Corner

### FN64353OGY-N

Seat Height\*: 18" w/cushion

Overall Height: 33.5"

Depth: 36.5"

Width: 36.5"

Weight: 100 LBS

#### TECHNICAL INFORMATION

- Finishes: Opal Grey OGY
- Frame: Aluminum
- Simple, classic and geometric design, provide a natural look that is inviting and sophisticated
- The pieces are grand and solid contructed with impressive weight
- A collection with comfort and stability
- Generous pieces with 3 inches square aluminum arm and sled legs
- Modular design of sectional provides flexibility and style
- Chairs with wood grain and weathered finished aluminum