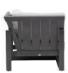

## Corner

### FN64353OGY-N

Seat Height\*: 18" w/cushion

Overall Height: 33.5"

Depth: 36.5"

Width: 36.5"

Weight: 100 LBS

#### TECHNICAL INFORMATION

- Finishes: Opal Grey OGY
- Frame: Aluminum
- Simple, classic and geometric design, provide a natural look that is inviting and sophisticated
- The pieces are grand and solid contructed with impressive weight
- A collection with comfort and stability
- Generous pieces with 3 inches square aluminum arm and sled legs
- Modular design of sectional provides flexibility and style
- Chairs with wood grain and weathered finished aluminum