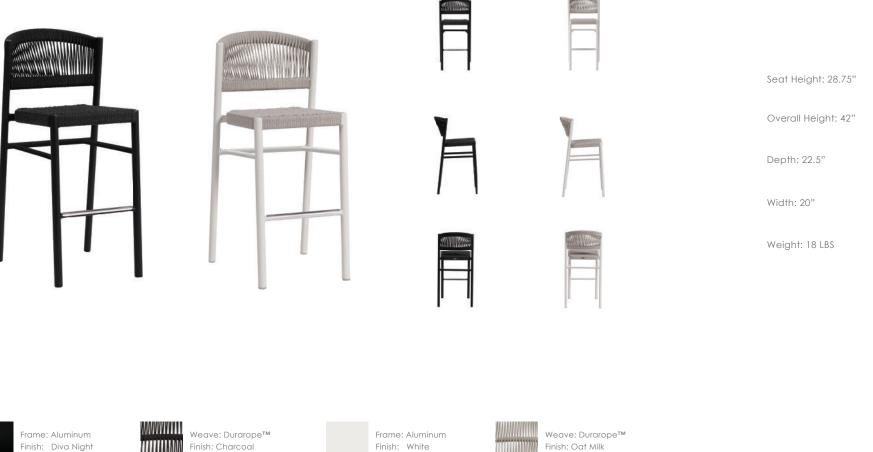

## Bar Chair w/o Arm (Stackable)

FN67541CHL-DIV | FN67541OTM-WHT

## **TECHNICAL INFORMATION**

- Finishes: Aluminum White WHT / Diva Night DIV
- Weave: Durarope<sup>™</sup> Oat Milk OTM / Charcoal CHL 4mm(seat) & 6mm (black)
- Round wood style legs and arm design
- Durarope<sup>™</sup> Polypropylene (PP) braided rope, a thermoplastic polymer
- Durarope<sup>™</sup> tested for UV exposure:
  - 3,000 hrs under ASTM D4329-13 Cycle A & ISO 105-A02: 1993/ Cor. 2:2005
  - The Grey Scale is 4 to 5

- Tiger Drylac® 49 Series powder coated aluminum frame
- Fully woven seat with 2x2 V-shaped pattern for comfort and support
- The chairs are compactly stackable, 8pcs per stack
- Matching Table: Hampshire Sintered Stone Top Dining Table / HPL Top and
- Pismo base
- Max. weight load: 350 LBS per seat
- Contract quality