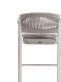

## **NAPLES**

# RATANA

## Counter Chair w Arm (Stackable)

### FN67546CHL-DIV | FN67546OTM-WHT













Seat Height: 24.5"

Overall Height: 37.8"

Arm Height: 33"

Depth: 23.25"

Width: 23"

Weight: 16 LBS





Weave: Durarope™ Finish: Charcoal





Weave: Durarope™ Finish: Oat Milk

#### TECHNICAL INFORMATION

- Finishes: Aluminum White WHT / Diva Night DIV
- Weave: Durarope™ Oat Milk OTM / Charcoal CHL 4mm(seat) & 6mm (black)
- Round wood style legs and arm design
- Durarope™ Polypropylene (PP) braided rope, a thermoplastic polymer
- $\bullet$  DuraropeTM tested for UV exposure:
  - 3,000 hrs under ASTM D4329-13 Cycle A & ISO 105-A02: 1993/ Cor. 2:2005
  - The Grey Scale is 4 to 5

- Tiger Drylac® 49 Series powder coated aluminum frame
- Fully woven seat with 2x2 V-shaped pattern for comfort and support
- The chairs are compactly stackable, 8pcs per stack
- Matching Table: Hampshire Sint