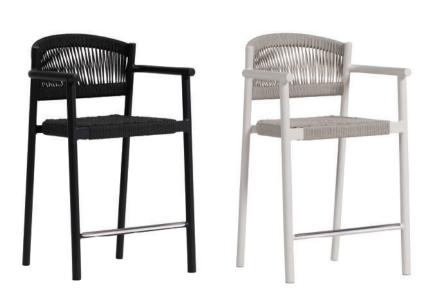

## Counter Chair w Arm (Stackable)

### FN67546CHL-DIV | FN67546OTM-WHT

Seat Height: 24.5"

Overall Height: 37.8"

Arm Height: 33"

Depth: 23.25"

Width: 23"

Weight: 16 LBS

Weave: Durarope™ Finish: Charcoal

Weave: Durarope™ Finish: Oat Milk