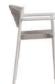

## Counter Chair w Arm (Stackable)

### FN67546CHL-DIV | FN67546OTM-WHT

Seat Height: 24.5"

Overall Height: 37.8"

Arm Height: 33"

Depth: 23.25"

Width: 23"

Weight: 16 LBS

Weave: Durarope™ Finish: Charcoal