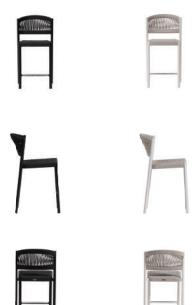

## Counter Chair w/o Arm (Stackable)

- Tiger Drylac® 49 Series powder coated aluminum frame
- Fully woven seat with 2x2 V-shaped pattern for comfort and support
- The chairs are compactly stackable, 8pcs per stack
- Matching Table: Hampshire Sintered Stone Top Dining Table / HPL Top and Pismo base
- Max. weight load: 350 LBS per seat
- Contract quality