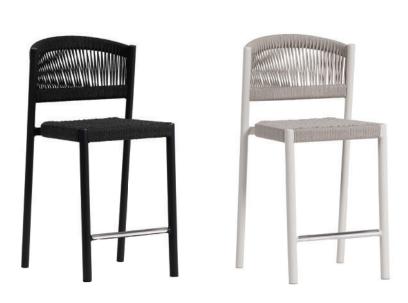

## Counter Chair w/o Arm (Stackable)

### FN67540CHL-DIV | FN67540OTM-WHT

Seat Height: 24.5"

Overall Height: 37.8"

Depth: 22.5"

Width: 20"

Weight: 14 LBS

Weave: Durarope™ Finish: Charcoal Frame: Aluminum Finish: White

Weave: Durarope™ Finish: Oat Milk