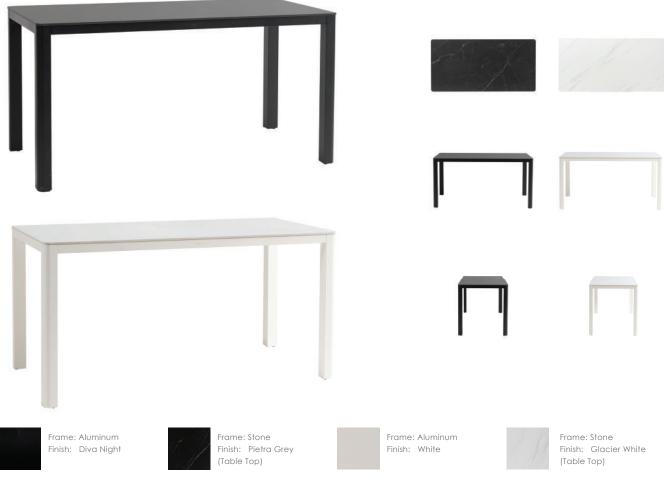

### FN68376GWT-WHT | FN68376PEY-DIV

Depth: 35.5"

Overall Height: 37.4"

Width: 71"

Weight: 151 LBS

#### TECHNICAL INFORMATION

- Finishes: Aluminum Frame -White WHT / Diva Night DIV (Tiger Drylac® 49 Series)
- Frame: Sintered Stone Top Glacier White GWT / Pietra Grey PEY (12mm thick)
- Sintering is a process through which a powdered material can be transformed into another sort of material. From powder to a hard mass. This transformation is achieved by heating and compressing the original materials.
- Sintered stone is a high-end building material, it is made from the composite of quartz, aluminum oxide, silicon, magnesium oxide and lime which are sintered under the temperature of 1250°C.
- The tabletop is ideal for outdoor use. It can resist mechanical stress, chemicals, deep abrasion, and scratches resistance; it is easy to clean, resistant to frost, high temperate, mold and mildew, waterproof, UV and bending resistance.