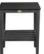

### 18" Sq Sintered Stone Side Table

#### FN61706PEY-OGY | FN61706WLT-RUB

Frame: Aluminum Finish: Opal Grey

Frame: Sintered Stone Finish: Pietra Grey (Table Top)

Frame: Aluminum Finish: Rusty Umber

Frame: Sintered Stone Finish: Walnut (Table Top)

Depth: 18"

Overall Height: 21.3"

Width: 18"

Weight: 28 LBS

Toll Free Phone: Toll Free Fax: Email: Website: 886.919.181 888.880.8209 sales@ratana.com www.ratana.com