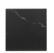

### 18" Sq Sintered Stone Side Table

#### FN61706PEY-OGY | FN61706WLT-RUB

Frame: Aluminum Finish: Opal Grey

Frame: Sintered Stone Finish: Pietra Grey (Table Top)

Frame: Aluminum Finish: Rusty Umber

Frame: Sintered Stone Finish: Walnut (Table Top)