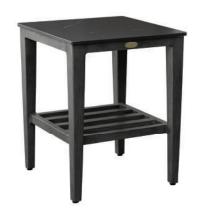

### 18" Sq Sintered Stone Side Table

#### FN61706PEY-OGY | FN61706WLT-RUB

Frame: Aluminum Finish: Opal Grey

Frame: Sintered Stone Finish: Pietra Grey (Table Top)

Frame: Aluminum Finish: Rusty Umber

Frame: Sintered Stone Finish: Walnut (Table Top)

### TECHNICAL INFORMATION

- Table Top Frame: Sintered Stone Pietra Grey PEY | Walnut WLT
- Frame: Aluminum Opal Grey OGY | Rusty Umber RUB
- Chairs are padded with reticulated foams, no cushion needed
- Chairs with wood grain finished aluminum legs
- Max. weight load: 350 LBS per seat
- Contract quality
- For outdoor use only

Depth: 18"

Overall Height: 21.3"

Width: 18"

Weight: 28 LBS

Toll Free Phone: Toll Free Fax: Email: Website: 886.919.181 888.880.8209 sales@ratana.com www.ratana.com