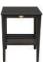

### 18" Sq Sintered Stone Side Table

#### FN61706PEY-OGY | FN61706WLT-RUB

Frame: Aluminum Finish: Opal Grey

Frame: Sintered Stone Finish: Pietra Grey (Table Top)

Frame: Aluminum Finish: Rusty Umber

Frame: Sintered Stone Finish: Walnut (Table Top)

Depth: 18"

Overall Height: 21.3"

Width: 18"

Weight: 28 LBS

Toll Free Phone: Toll Free Fax: Email: Website: 886.919.181 888.880.8209 sales@ratana.com www.ratana.com