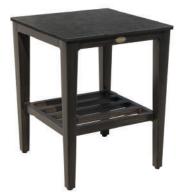

### 18" Sq Sintered Stone Side Table

#### FN61706PEY-OGY | FN61706WLT-RUB

Frame: Aluminum Finish: Opal Grey

Frame: Sintered Stone Finish: Pietra Grey (Table Top)

Frame: Aluminum Finish: Rusty Umber

Frame: Sintered Stone Finish: Walnut (Table Top)

### TECHNICAL INFORMATION

- Table Top Frame: Sintered Stone Pietra Grey PEY | Walnut WLT
- Frame: Aluminum Opal Grey OGY | Rusty Umber RUB
- Chairs are padded with reticulated foams, no cushion needed
- Chairs with wood grain finished aluminum legs
- Max. weight load: 350 LBS per seat
- Contract quality
- For outdoor use only

Depth: 18"

Overall Height: 21.3"

Width: 18"

Weight: 28 LBS

Toll Free Phone: Toll Free Fax: Email: Website: 886.919.181 888.880.8209 sales@ratana.com www.ratana.com