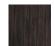

#### FN61704PEY-OGY | FN61704WLT-RUB

Depth: 22.5"

Overall Height: 16.8"

Width: 47"

Weight: 65 LBS

Frame: Aluminum Finish: Opal Grey

Frame: Sintered Stone Finish: Pietra Grey (Table Top)

Frame: Aluminum Finish: Rusty Umber

Frame: Sintered Stone Finish: Walnut (Table Top)