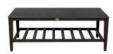

### Sintered Stone Coffee Table

#### FN61704PEY-OGY | FN61704WLT-RUB

Depth: 22.5"

Overall Height: 16.8"

Width: 47"

Weight: 65 LBS

Frame: Aluminum Finish: Opal Grey

Frame: Sintered Stone Finish: Pietra Grey (Table Top)

Frame: Aluminum Finish: Rusty Umber