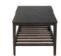

### Sintered Stone Coffee Table

#### FN61704PEY-OGY | FN61704WLT-RUB

Depth: 22.5"

Overall Height: 16.8"

Width: 47"

Weight: 65 LBS

Frame: Aluminum Finish: Opal Grey

Frame: Sintered Stone Finish: Pietra Grey (Table Top)

Frame: Aluminum Finish: Rusty Umber