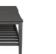

### Sintered Stone Coffee Table

#### FN61704PEY-OGY | FN61704WLT-RUB

Depth: 22.5"

Overall Height: 16.8"

Width: 47"

Weight: 65 LBS

Frame: Aluminum Finish: Opal Grey

Frame: Sintered Stone Finish: Pietra Grey (Table Top)

Frame: Aluminum Finish: Rusty Umber