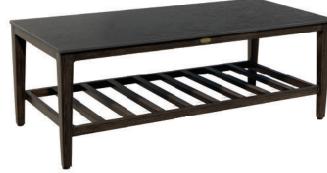

## **BILTMORE**

# RATANA

### Sintered Stone Coffee Table

#### FN61704PEY-OGY | FN61704WLT-RUB

















Depth: 22.5"

Overall Height: 16.8"

Width: 47"

Weight: 65 LBS



Frame: Aluminum Finish: Opal Grey



Frame: Sintered Stone Finish: Pietra Grey (Table Top)



Frame: Aluminum Finish: Rusty Umber



Frame: Sintered Stone Finish: Walnut (Table Top)

#### TECHNICAL INFORMATION

- Table Top Frame: Sintered Stone Pietra Grey PEY | Walnut WLT
- Frame: Aluminum Opal Grey OGY | Rusty Umber RUB
- Chairs are padded with reticulated foams, no cushion needed
- Chairs with wood grain finished aluminum legs
- Max. weight load: 350 LBS per seat
- Contract quality
- For outdoor use only

Toll Free Phone: Toll Free Fax: Email: Website: 886.919.181 888.880.8209 sales@ratana.com www.ratana.com