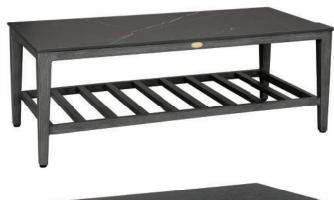

### Sintered Stone Coffee Table

#### FN61704PEY-OGY | FN61704WLT-RUB

Depth: 22.5"

Overall Height: 16.8"

Width: 47"

Weight: 65 LBS

Frame: Aluminum Finish: Opal Grey

Frame: Sintered Stone Finish: Pietra Grey (Table Top)

Frame: Aluminum Finish: Rusty Umber