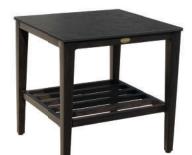

## Sintered Stone End Table

FN61705PEY-OGY | FN61705WLT-RUB

Depth: 22.5"

Overall Height: 21.9"

Width: 22.5"

Weight: 38 LBS

Frame: Aluminum Finish: Opal Grey

Frame: Sintered Stone Finish: Pietra Grey (Table Top)