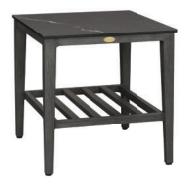

## Sintered Stone End Table

FN61705PEY-OGY | FN61705WLT-RUB

Depth: 22.5"

Overall Height: 21.9"

Width: 22.5"

Weight: 38 LBS

Frame: Aluminum Finish: Opal Grey

Frame: Sintered Stone Finish: Pietra Grey (Table Top)