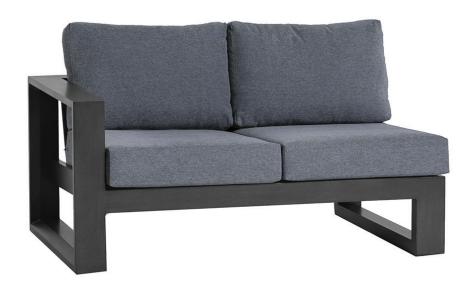

## 2-Seater Left Arm

### FN57052OGY-L

Seat Height\*: 18" w/cushion

Overall Height: 25"

Arm Height: 25"

Depth: 36"

Width: 56.5"

Weight: 74 LBS

Frame: Aluminum Finish: Opal Grey